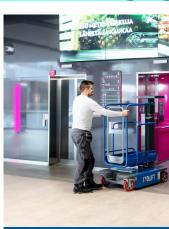

## IXOLIFT X500E-SP

## Self-Propelled & **Push Around Combo**

- Low maintenance
- Simple and safe to use
- Automatic parking brakes
- Safe alternative to ladders
- Working height up to 5 meters
- Fits through dooways and in elevators
- Low entry, Low Weight, Small turning radius
- Compact sized, easy to drive or move around alone
- Engine decoupling changes from Self-propelled to Push-around