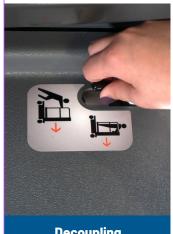

## Self-Propelled & **Push Around Combo**

- Low maintenance
- Simple and safe to use
- Automatic parking brakes
- Safe alternative to ladders
- Working height up to 5 meters
- Fits through dooways and in elevators
- Low entry, Low Weight, Small turning radius
- Compact sized, easy to drive or move around alone
- Engine decoupling changes from Self-propelled to Push-around