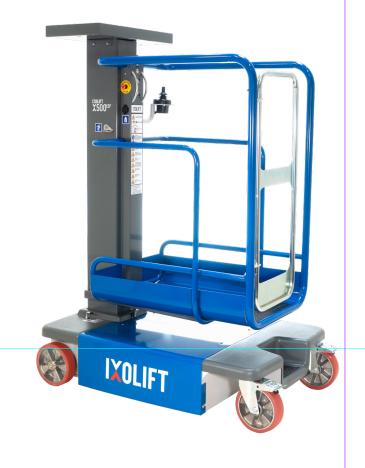

## IXOLIFT X500E-SP

## Self-Propelled & **Push Around Combo**

- Low maintenance
- Simple and safe to use
- Automatic parking brakes
- Safe alternative to ladders
- Working height up to 5 meters
- Fits through dooways and in elevators
- Low entry, Low Weight, Small turning radius
- Compact sized, easy to drive or move around alone
- Engine decoupling changes from Self-propelled to Push-around

| TECHNICAL SPECIFICATIONS | IXOLIFT X500E-SP                                        |                 |
|--------------------------|---------------------------------------------------------|-----------------|
| Working height           | 4950 mm                                                 |                 |
| Max working load         | 180 kg                                                  |                 |
| Max platform height      | 2950 mm                                                 |                 |
| Platform size            | 530 x 760 mm                                            |                 |
| Guardrail height         | 1100 mm                                                 |                 |
| Stowed height            | 1640 mm                                                 |                 |
| Stowed length            | 1200 mm                                                 |                 |
| Stowed width             | 760 mm                                                  |                 |
| Total weight             | 320 kg                                                  |                 |
| Driving speed            | Raised, 2 km/h                                          | Lowered, 4 km/h |
| Lifting speed            | 16 s                                                    |                 |
| Power source             | 2pc, 75 Ah, 12V batteries, maintenance free             |                 |
| Wheels                   | Polyurethane coating, leaves no marks                   |                 |
| CE Marking               | Machinery Directive 2006/42/EC<br>EN 280:2013 + A1:2015 |                 |