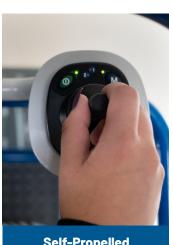

|                 |
| Stowed width             | 760 mm                                                  |                 |
| Total weight             | 320 kg                                                  |                 |
| Driving speed            | Raised, 2 km/h                                          | Lowered, 4 km/h |
| Lifting speed            | 16 s                                                    |                 |
| Power source             | 2pc, 75 Ah, 12V batteries, maintenance free             |                 |
| Wheels                   | Polyurethane coating, leaves no marks                   |                 |
| CE Marking               | Machinery Directive 2006/42/EC<br>EN 280:2013 + A1:2015 |                 |











**USB Socket** 



**Self-Propelled** 



**Push Around**