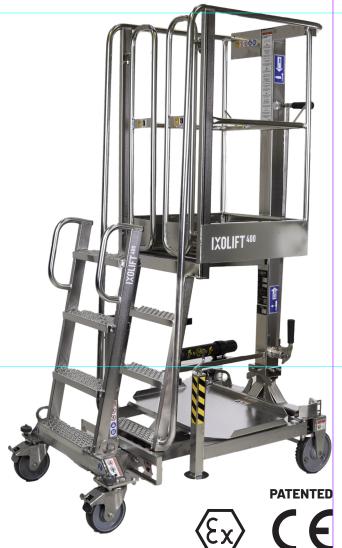

## IXOLIFT X400 INOX ADJUSTABLE **WORK PLATFORM**

- Simple and safe to use
- Working height up to 4 meters
- Acid proof AISI 316 Stainless Steel
- Safety compliant alternative to ladders
- Compact sized, easy to move around alone
- Automatic anti-surfing brakes for extra safety
- Patented gas spring powered height adjustment
- Eco friendly, hydraulic oil free, maintenance free

| TECHNICAL SPECIFICATIONS        | IXOLIFT X400WS INOX                                                                                        |
|---------------------------------|------------------------------------------------------------------------------------------------------------|
| Working height                  | 3974 mm                                                                                                    |
| Max working load                | 150 kg                                                                                                     |
| Max platform height             | 1974 mm                                                                                                    |
| Min platform height             | 974 mm                                                                                                     |
| Platform size                   | 526 x 556 mm                                                                                               |
| Stowed height                   | 1970 mm                                                                                                    |
| Stowed length                   | 1198 mm                                                                                                    |
| Stowed width                    | 728 mm                                                                                                     |
| Total weight                    | 230 kg                                                                                                     |
| Max length with stabilisers out | 1500 mm                                                                                                    |
| Max width with stabilisers out  | 1668 mm                                                                                                    |
| Wind rating                     | 12,5 m/s                                                                                                   |
| CE Marking                      | Machinery Directive 2006/42/EC<br>EN 280:2013 + A1:2015 except §5.6.2<br>Guardrails based on EN 131-7 §5.6 |
| ATEX Marking (Optional)         | ATEX Directive 2014/34/EU<br>Ex h IIC T6 Gb & Ex h IIIC T60ºC Db                                           |