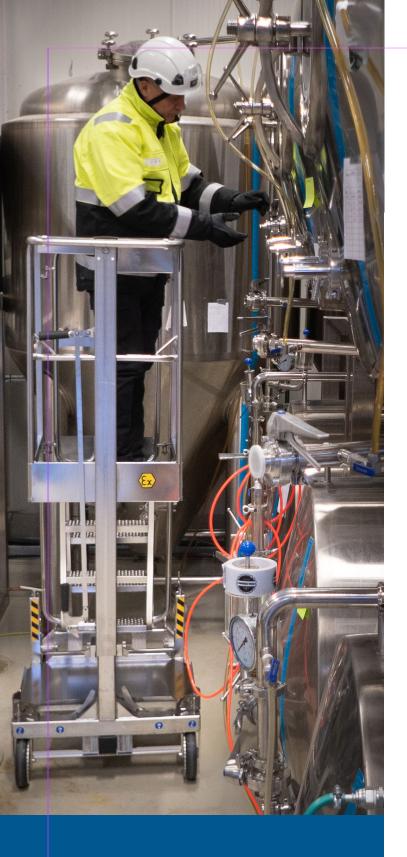

## IXOLIFT X400 INOX ADJUSTABLE **WORK PLATFORM**

- Simple and safe to use
- Working height up to 4 meters
- Acid proof AISI 316 Stainless Steel
- Safety compliant alternative to ladders
- Compact sized, easy to move around alone
- Automatic anti-surfing brakes for extra safety
- Patented gas spring powered height adjustment
- Eco friendly, hydraulic oil free, maintenance free