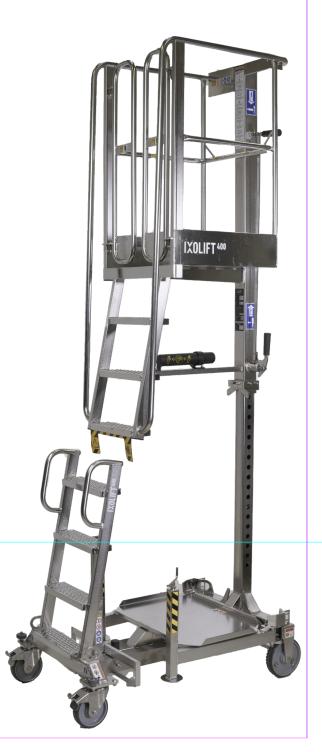

## IXOLIFT X400 INOX ADJUSTABLE **WORK PLATFORM**

- Simple and safe to use
- Working height up to 4 meters
- Acid proof AISI 316 Stainless Steel
- Safety compliant alternative to ladders
- Compact sized, easy to move around alone
- Automatic anti-surfing brakes for extra safety
- Patented gas spring powered height adjustment
- Eco friendly, hydraulic oil free, maintenance free

| TECHNICAL SPECIFICATIONS        | IXOLIFT X400WS INOX                                                                                        |
|---------------------------------|------------------------------------------------------------------------------------------------------------|
| Working height                  | 3974 mm                                                                                                    |
| Max working load                | 150 kg                                                                                                     |
| Max platform height             | 1974 mm                                                                                                    |
| Min platform height             | 974 mm                                                                                                     |
| Platform size                   | 526 x 556 mm                                                                                               |
| Stowed height                   | 1970 mm                                                                                                    |
| Stowed length                   | 1198 mm                                                                                                    |
| Stowed width                    | 728 mm                                                                                                     |
| Total weight                    | 230 kg                                                                                                     |
| Max length with stabilisers out | 1500 mm                                                                                                    |
| Max width with stabilisers out  | 1668 mm                                                                                                    |
| Wind rating                     | 12,5 m/s                                                                                                   |
| CE Marking                      | Machinery Directive 2006/42/EC<br>EN 280:2013 + A1:2015 except §5.6.2<br>Guardrails based on EN 131-7 §5.6 |
| ATEX Marking (Optional)         | ATEX Directive 2014/34/EU<br>Ex h IIC T6 Gb & Ex h IIIC T60ºC Db                                           |