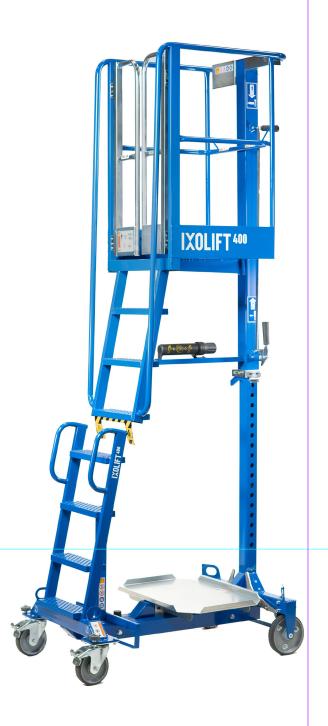

## IXOLIFT X400 adjustable work platform

- Simple and safe to use
- Working height up to 4 meters
- Safety compliant alternative to ladders
- Compact sized, easy to move around alone
- Automatic anti-surfing brakes for extra safety
- Patented gas spring powered height adjustment
- Eco friendly, hydraulic oil free, maintenance free

### • Options: ATEX rating, Stainless steel version, Tool tray

| TECHNICAL SPECIFICATIONS        | IXOLIFT X400W                                                                                              | IXOLIFT X400WS |
|---------------------------------|------------------------------------------------------------------------------------------------------------|----------------|
| Working height                  | 3974 mm                                                                                                    |                |
| Max working load                | 150 kg                                                                                                     |                |
| Max platform height             | 1974 mm                                                                                                    |                |
| Min platform height             | 974 mm                                                                                                     |                |
| Platform size                   | 526 x 556 mm                                                                                               |                |
| Stowed height                   | 1970 mm                                                                                                    |                |
| Stowed length                   | 1198 mm                                                                                                    |                |
| Stowed width                    | 728 mm                                                                                                     |                |
| Total weight                    | 230 kg                                                                                                     |                |
| Max length with stabilisers out | N/A                                                                                                        | 1500 mm        |
| Max width with stabilisers out  | N/A                                                                                                        | 1668 mm        |
| Wind rating                     | 0 m/s                                                                                                      | 12,5 m/s       |
| CE Marking                      | Machinery Directive 2006/42/EC<br>EN 280:2013 + A1:2015 except §5.6.2<br>Guardrails based on EN 131-7 §5.6 |                |
| ATEX Marking (Optional)         | ATEX Directive 2014/34/EU<br>Ex h IIC T6 Gb & Ex h IIIC T60ºC Db                                           |                |