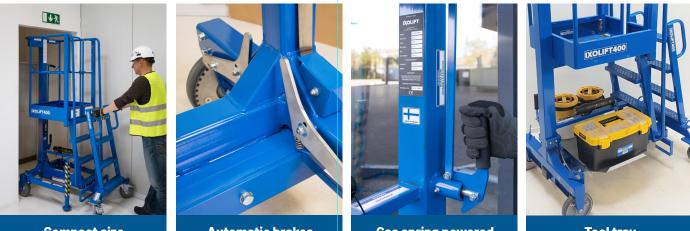

## IXOLIFT X400 adjustable work platform

- Simple and safe to use
- Working height up to 4 meters
- Safety compliant alternative to ladders
- Compact sized, easy to move around alone
- Automatic anti-surfing brakes for extra safety
- Patented gas spring powered height adjustment
- Eco friendly, hydraulic oil free, maintenance free

#### PATENTED

**Compact size** 

Automatic brakes

Gas spring powered

**Tool tray** 

Skyworks Access Ltd. | Kilmoon | Ashbourne | Co. Meath. | A84 CR63 01-8355630 | info@skyworks.ie | www.skyworks.ie