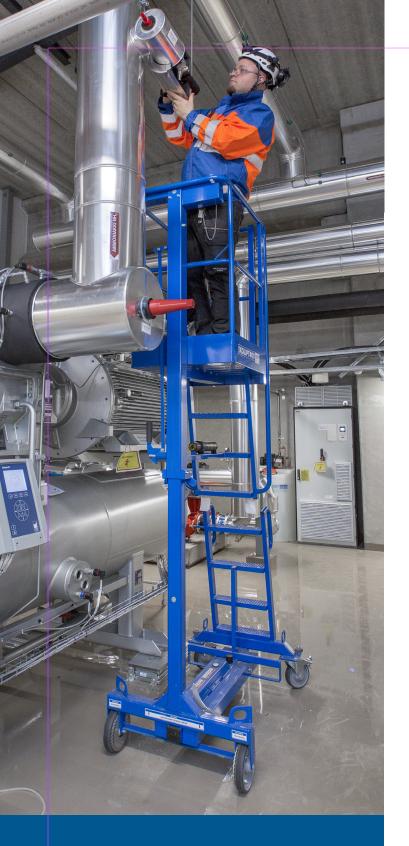

# IXOLIFT X400

THE SAFE AND SMART ALTERNATIVE TO LADDERS

## IXOLIFT X400 adjustable work platform

- Simple and safe to use
- Working height up to 4 meters
- Safety compliant alternative to ladders
- Compact sized, easy to move around alone
- Automatic anti-surfing brakes for extra safety
- Patented gas spring powered height adjustment
- Eco friendly, hydraulic oil free, maintenance free