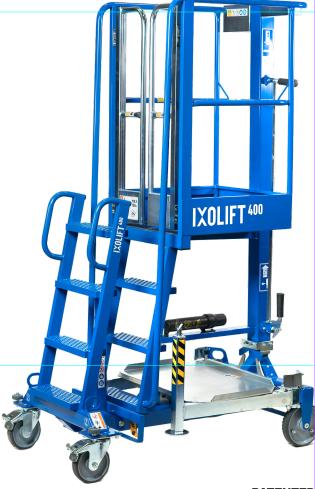

## IXOLIFT X400 adjustable work platform

- Simple and safe to use
- Working height up to 4 meters
- Safety compliant alternative to ladders
- Compact sized, easy to move around alone
- Automatic anti-surfing brakes for extra safety
- Patented gas spring powered height adjustment
- Eco friendly, hydraulic oil free, maintenance free

### • Options: ATEX rating, Stainless steel version, Tool tray

| TECHNICAL SPECIFICATIONS        | IXOLIFT X400W                                                                                              | IXOLIFT X400WS |
|---------------------------------|------------------------------------------------------------------------------------------------------------|----------------|
| Working height                  | 3974 mm                                                                                                    |                |
| Max working load                | 150 kg                                                                                                     |                |
| Max platform height             | 1974 mm                                                                                                    |                |
| Min platform height             | 974 mm                                                                                                     |                |
| Platform size                   | 526 x 556 mm                                                                                               |                |
| Stowed height                   | 1970 mm                                                                                                    |                |
| Stowed length                   | 1198 mm                                                                                                    |                |
| Stowed width                    | 728 mm                                                                                                     |                |
| Total weight                    | 230 kg                                                                                                     |                |
| Max length with stabilisers out | N/A                                                                                                        | 1500 mm        |
| Max width with stabilisers out  | N/A                                                                                                        | 1668 mm        |
| Wind rating                     | 0 m/s                                                                                                      | 12,5 m/s       |
| CE Marking                      | Machinery Directive 2006/42/EC<br>EN 280:2013 + A1:2015 except §5.6.2<br>Guardrails based on EN 131-7 §5.6 |                |
| ATEX Marking (Optional)         | ATEX Directive 2014/34/EU<br>Ex h IIC T6 Gb & Ex h IIIC T60ºC Db                                           |                |